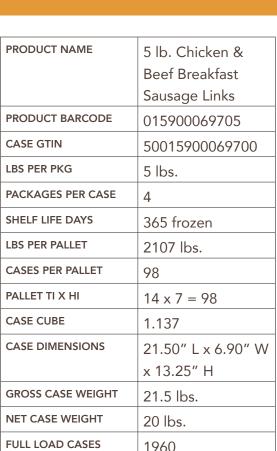

## Sigma foodservice

**SKU 6970** 

**Chicken & Beef Breakfast Sausage Links** 

Developed for the LSR and Non-Commercial Foodservice segments, our 2 oz. Chicken and Beef Breakfast Sausage Links provide operators with a versatile product to be used in a variety of applications. The smoky, maple flavor is balanced with savory notes of sage.

Each link is gluten free with no artificial flavors, colors, or ingredients, packed with 40 links per package and 160 links per case.